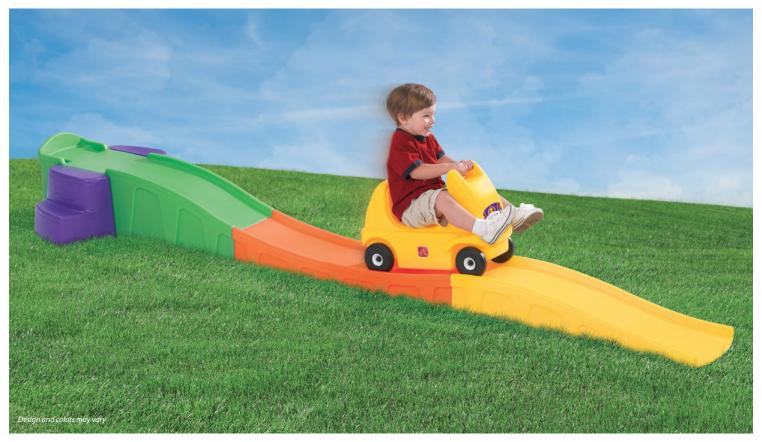

## **Up & Down Roller Coaster**™

711400,99

2-5 years

11.21.17

## Award winning toddler roller coaster is a Step2® Classic!

- 2 non-slip steps lock securely into 3 piece track for access from both sides
- Recessed retainer wells hold coaster car until child is ready to roll
- Over 10 feet (3 meter) of up and down riding track
- Fully assembled car has high back, handrail and foot rests for secure ride
- Adult assembly required