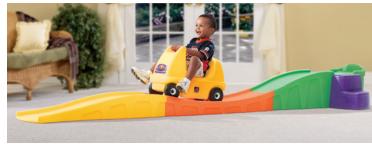

## **Up & Down Roller Coaster**™

711400,99

2-5 years

11.21.17

## Award winning toddler roller coaster is a Step2® Classic!

- 2 non-slip steps lock securely into 3 piece track for access from both sides
- Recessed retainer wells hold coaster car until child is ready to roll
- Over 10 feet (3 meter) of up and down riding track
- Fully assembled car has high back, handrail and foot rests for secure ride
- Adult assembly required