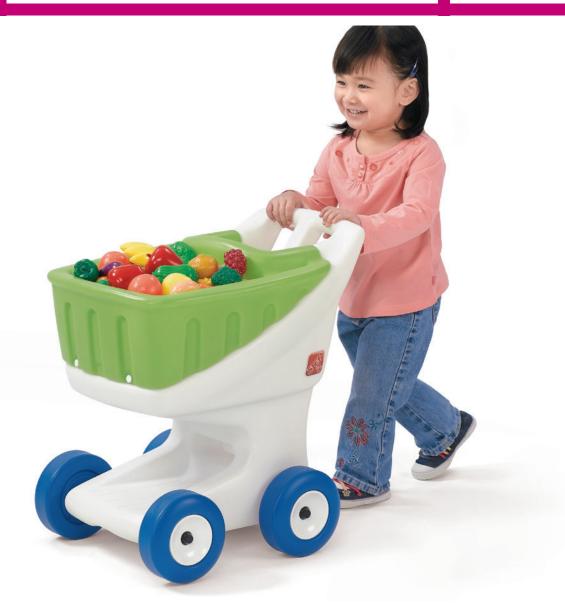

## Little Helper's Grocery Cart™

896000

2+ years

Design and colors may vary

## Kids can really shop 'till they drop with this easy-to-push, super durable grocery cart

- Low and wide cart shape is easy to handle, even for early walkers
- Durable, large wheels roll smoothly
- Solid, no-grate basket design keeps even the tiniest treasures inside
- Lower shelf provides extra storage space for even more fun cargo
- Great as a stroller, too! Seat space is perfectly configured to securely hold a favorite doll or stuffed animal; Large leg holes allow child to effortlessly insert or remove their shopping pal