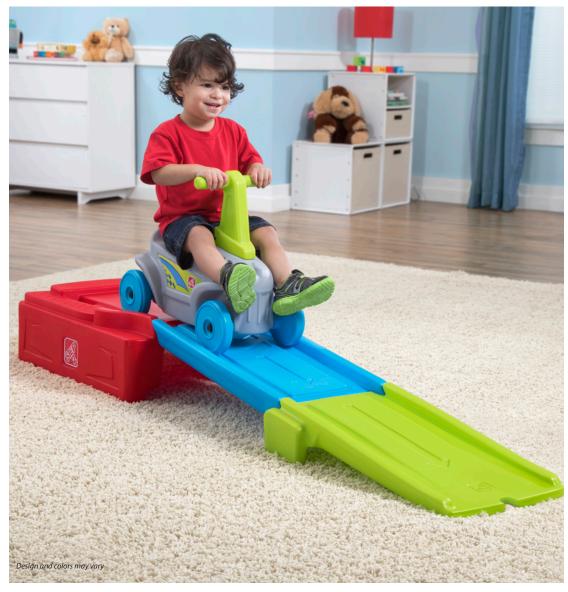

## Dash & Go Coaster

 NEW
 785300

 2-5 years
 8.24.17

## Dart & dash downhill to the finish line!

- Stylized car and trendy colors gives this coaster a cool, trendy vibe
- Recessed retainer wall holds coaster car until your little racer is ready to roll!
- Coaster car features seat back, easy-grip handles and foot rests for a safe ride
- Quick & easy assembly