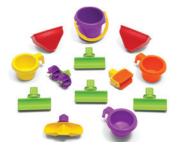

PRODUCT DIMENSIONS (H x W x D)

- Bottom basin catches all the water as it rushes through the maze
- 13 accessories included

| MADE IN U.S.A. | 3-YEAR WARRANTY | INDIVIDUAL UPC |
|----------------|-----------------|----------------|
|                |                 |                |