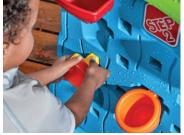

## Two-sided water wall is double the fun!

33.25 x 28 x 16.25 in

- Scoop up water from the basin and pour it in the top bucket then dump it down the wall!
- Watch as the water cascades through all of the zigzags, spinners and funnels
- Each water maze piece can be moved to create a new waterfall of zigzag fun!