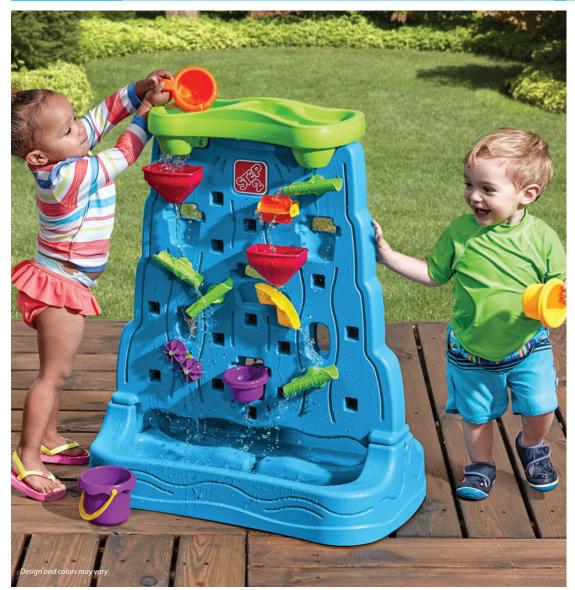

## Two-sided water wall is double the fun!

33.25 x 28 x 16.25 in

- Scoop up water from the basin and pour it in the top bucket then dump it down the wall!
- Watch as the water cascades through all of the zigzags, spinners and funnels
- Each water maze piece can be moved to create a new waterfall of zigzag fun!

PRODUCT DIMENSIONS (H x W x D)

- Bottom basin catches all the water as it rushes through the maze
- 13 accessories included

| MADE IN U.S.A. | 3-YEAR WARRANTY | INDIVIDUAL UPC |
|----------------|-----------------|----------------|
|                |                 |                |