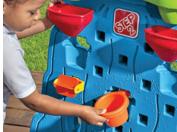

## Two-sided water wall is double the fun!

33.25 x 28 x 16.25 in

- Scoop up water from the basin and pour it in the top bucket then dump it down the wall!
- Watch as the water cascades through all of the zigzags, spinners and funnels
- Each water maze piece can be moved to create a new waterfall of zigzag fun!