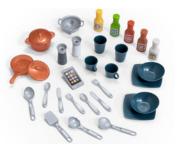

## European styling with clean lines and on-trend color palette

- Three pull-out drawers offer ample storage space
- Over-sized refrigerator door features real working light and clear "glass" window, just like today's modern kitchen appliances!
- Oven features clear "glass" window letting little tots see what's cookin' inside
- "Glass" stove burner adds to the modern look and featues fun lights and over-sized clicking knobs
- Miele-style under-mount sink with gooseneck-style faucet and working lever
- Hanging utensil rod adds to the realism
- 31-pc accessory set
- Requires 3 "AA" and 3 "AAA" batteries, not included
- Molded-in shelves and cabinets keep things organized when playtime fun is done