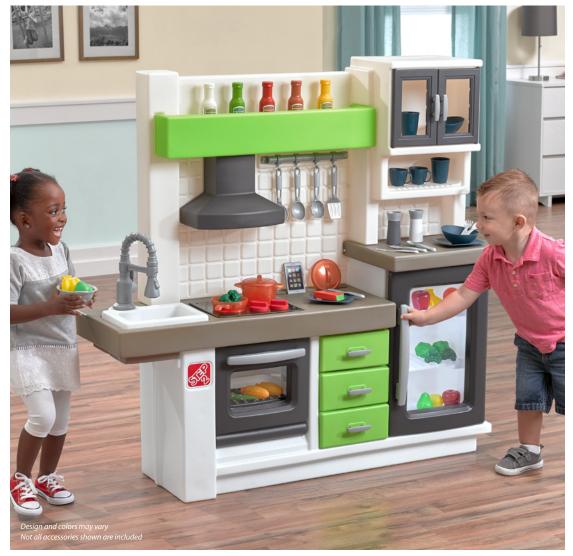

## **Euro Edge Kitchen**™

2+ years

## European styling with clean lines and on-trend color palette

- Three pull-out drawers offer ample storage space
- Over-sized refrigerator door features real working light and clear "glass" window, just like today's modern kitchen appliances!
- Oven features clear "glass" window letting little tots see what's cookin' inside
- "Glass" stove burner adds to the modern look and featues fun lights and over-sized clicking knobs
- Miele-style under-mount sink with gooseneck-style faucet and working lever
- Hanging utensil rod adds to the realism
- 31-pc accessory set
- Requires 3 "AA" and 3 "AAA" batteries, not included
- Molded-in shelves and cabinets keep things organized when playtime fun is done