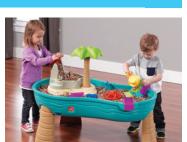

## Splish Splash Seas Water Table™

850700

1.5+ years

10.13.15

## Hours of Splish Splashin' fun!

- Send the play figures down the slide or off the diving board
- Spin the water wheel carousel
- Use the hinged dump bucket to fill up the waterfall
- Accessories included to enhance the water play fun!
- Elevated table height
- Bring indoors and use rice or beans for fun sensory play
- Perfect size to allow multiple kids to play together