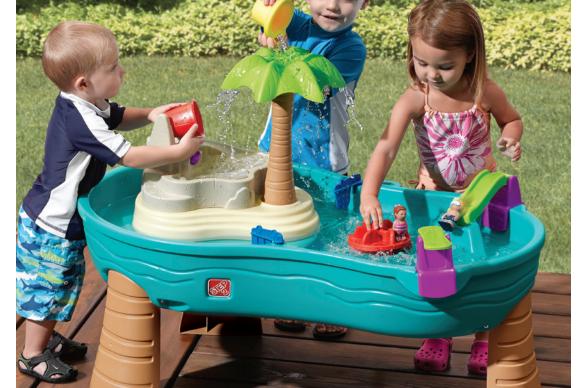

## Splish Splash Seas Water Table™

850700

1.5+ years

10.13.15

## Hours of Splish Splashin' fun!

- Send the play figures down the slide or off the diving board
- Spin the water wheel carousel
- Use the hinged dump bucket to fill up the waterfall
- Accessories included to enhance the water play fun!
- Elevated table height
- Bring indoors and use rice or beans for fun sensory play
- Perfect size to allow multiple kids to play together