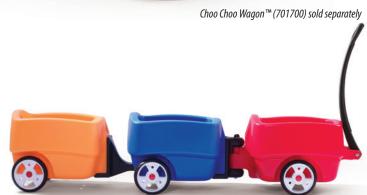

## Great addition for the Choo Choo Wagon™!

- Molded-in holder for cup, bottle or juice box
- Safety seat belts included
- Car locks onto wagon securely
- Minimal adult assembly required Choo Choo Wagon™ (#701700) sold separately Maximum weight: 50 lbs (22.68 kg)