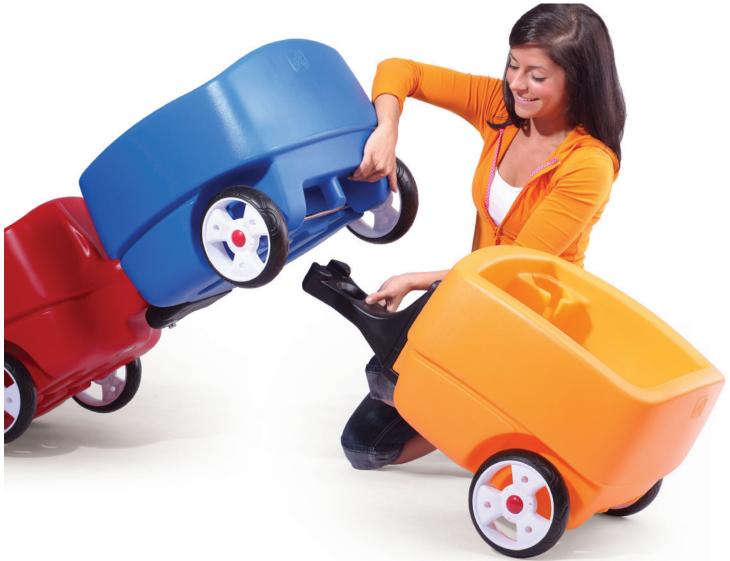

## Great addition for the Choo Choo Wagon™!

- Molded-in holder for cup, bottle or juice box
- Safety seat belts included
- Car locks onto wagon securely
- Minimal adult assembly required Choo Choo Wagon™ (#701700) sold separately Maximum weight: 50 lbs (22.68 kg)