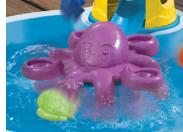

## Enter the splash zone!

- Water table features a tower that creates a water vortex as water is poured through
- Use either the provided boat or scoop to create the water tornado and power the water spinner
- Scoop can also be used to capture the 6 sea creatures (included)
- Table also includes a rotating octopus that creates a whirlpool effect