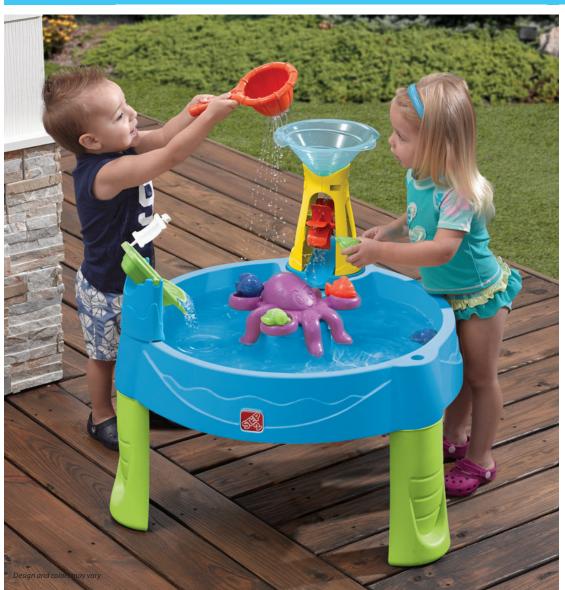

## **Wild Whirlpool** Water Table™

## Enter the splash zone!

- Water table features a tower that creates a water vortex as water is poured through
- Use either the provided boat or scoop to create the water tornado and power the water spinner
- Scoop can also be used to capture the 6 sea creatures (included)
- Table also includes a rotating octopus that creates a whirlpool effect