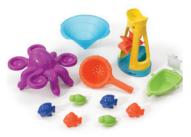

## Enter the splash zone!

- Water table features a tower that creates a water vortex as water is poured through
- Use either the provided boat or scoop to create the water tornado and power the water spinner
- Scoop can also be used to capture the 6 sea creatures (included)
- Table also includes a rotating octopus that creates a whirlpool effect