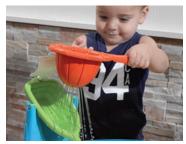

## Enter the splash zone!

- Water table features a tower that creates a water vortex as water is poured through
- Use either the provided boat or scoop to create the water tornado and power the water spinner
- Scoop can also be used to capture the 6 sea creatures (included)
- Table also includes a rotating octopus that creates a whirlpool effect