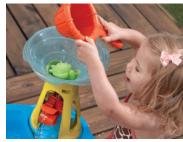

## Enter the splash zone!

- Water table features a tower that creates a water vortex as water is poured through
- Use either the provided boat or scoop to create the water tornado and power the water spinner
- Scoop can also be used to capture the 6 sea creatures (included)
- Table also includes a rotating octopus that creates a whirlpool effect