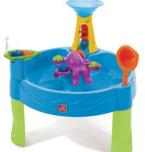

## **Wild Whirlpool** Water Table™

## Enter the splash zone!

- Water table features a tower that creates a water vortex as water is poured through
- Use either the provided boat or scoop to create the water tornado and power the water spinner
- Scoop can also be used to capture the 6 sea creatures (included)
- Table also includes a rotating octopus that creates a whirlpool effect