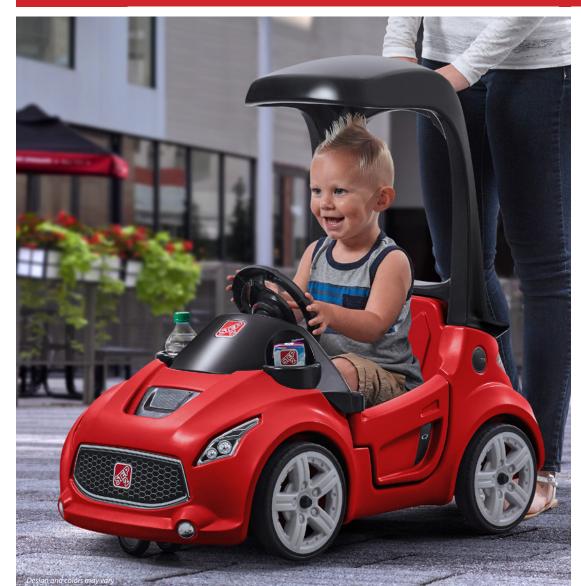

## Navigate the magical madness of the park, the city and the neighborhood in style with the coupe that can do it all!

- Realistic sports car styling that turns heads on the street
- Quiet ride wheels reduce road noise while cruising
- Front castor wheel provides 360-degree turning capabilities so parents and kids can maneuver with ease
- Removable floor board lets kids push themselves around when their feet reach the ground
- Working door opens and closes so kids can get in and out of the Coupe with ease
- Shade canopy top with built-in handle let parents push around their little one in the sun
- Molded-in cup holders fit juice boxes, water bottles, and sippy cups