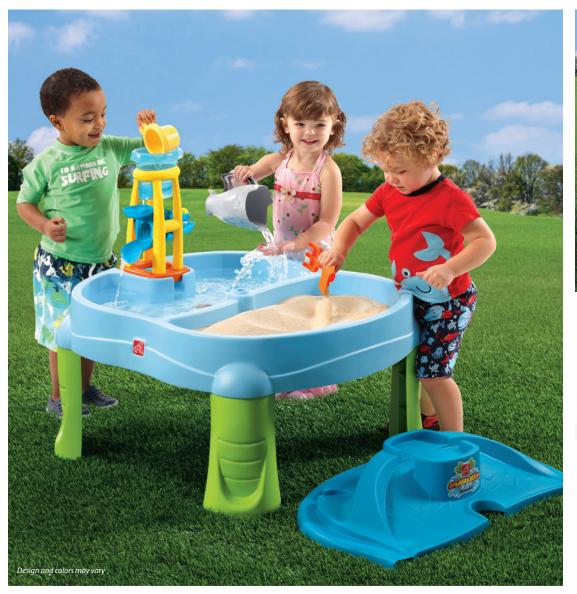

## Splash & Scoop Bay<sup>™</sup>

**726700** 2+ years <sup>10.21.15</sup>

## Choose from sand, water or both for all-around imaginative play!

- Includes a cover that fits either side, separating the sand from the water
- Combine the water tower and mountain cover to create a waterfall
- Cover can be used separately or together for added play
- 5-piece accessory set includes a water tower with slide, spinner and removable cup, shark scoop, cup, and shovel/rake
- Drain plug included