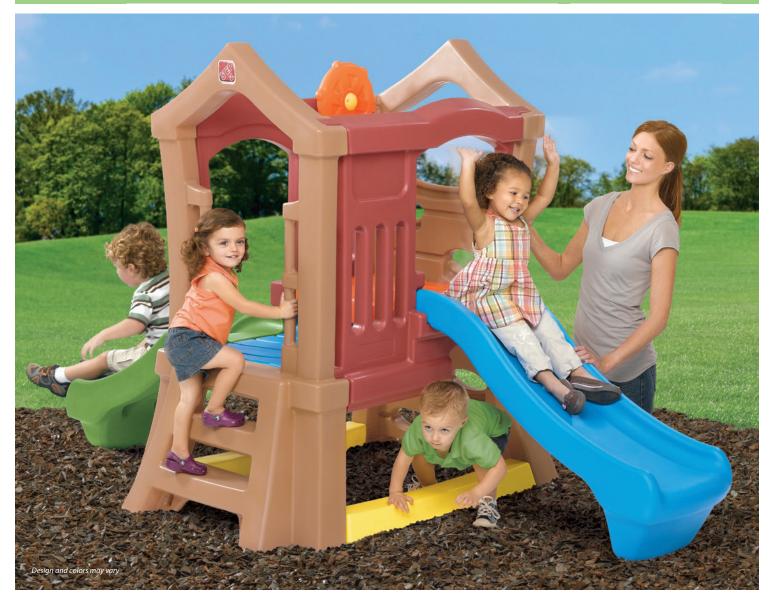

## Play Up Double Slide Climber™

800000

2-6 years

0.19.15

## Climber features two slides for double the climb & slide fun!

- Unique, sophisticated, fun styling is the new look in play
- Climbing wall and ladder with integrated hand holds assist toddlers when climbing
- Large, two-tiered platform and two slides provide loads of sliding fun
- Rotating steering wheel for pretend fun
- Durable poly construction

Minimal adult assembly required.

Limit 3 children at a time, maximum weight 180 lbs. (81.6 kg) (60 lbs [27.2 kg] per child).

124.5 x 153.7 x 54.6 cm

Kraft

| PRODUCT SET-UP DIMENSIONS (H x W x D) |      |        |    |                                  | MADE IN U.S.A. | 3-YEAR WARRANT | INDIVIDUAL UPC  |     |
|---------------------------------------|------|--------|----|----------------------------------|----------------|----------------|-----------------|-----|
| 60 x 51 x 98 in                       |      |        | 15 | i2.4 x 129.5 x 248.9 cm          | Yes            | Yes            | 7 33538 80009 4 |     |
| PACK                                  | CUBE | WEIGHT |    | PACKAGING DIMENSIONS (H x W x D) |                |                | PACKAGE TYPE    | UPS |
|                                       |      |        |    |                                  |                |                |                 |     |