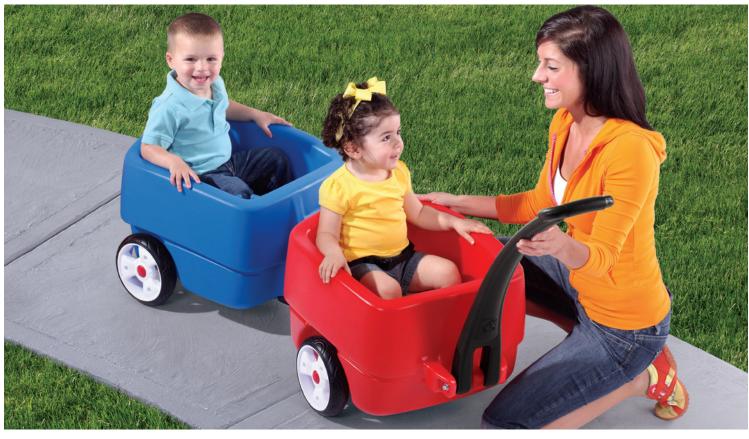

## Choo Choo Wagon™

**701700** 1.5-5 years 3.23.17

**RIDE ONS** 

## Fun, colorful wagon perfect for multiple child transport!

Choo Choo Trailer™ (704400) sold separately

- Step2<sup>®</sup> Choo Choo Trailer (#704400) sold separately Maximum weight: 50 lbs (22.68 kg) per car
- Each car features comfortable seat and roomy foot wellMolded-in holder in each car for cup, bottle or juice box
- Long, easy-pull handle
- Storage under front seat and safety seat belts included
- Cars lock together securely
- Minimal adult assembly required