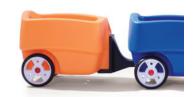

## Fun, colorful wagon perfect for multiple child transport!

Choo Choo Trailer™ (704400) sold separately

- Step2<sup>®</sup> Choo Choo Trailer (#704400) sold separately Maximum weight: 50 lbs (22.68 kg) per car
- Each car features comfortable seat and roomy foot wellMolded-in holder in each car for cup, bottle or juice box
- Long, easy-pull handle
- Storage under front seat and safety seat belts included
- Cars lock together securely
- Minimal adult assembly required