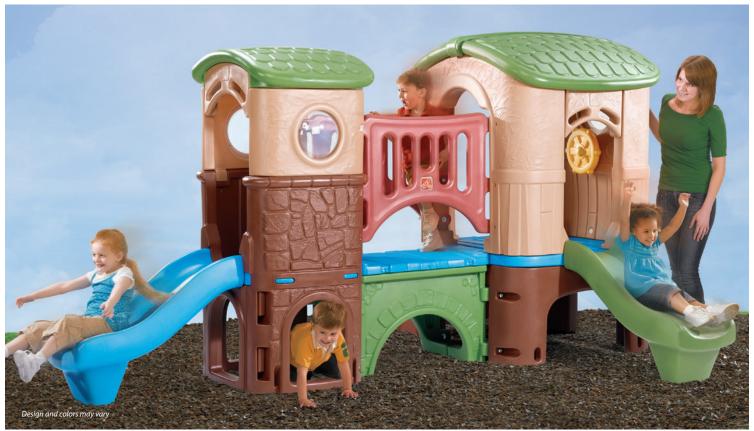

## **Clubhouse Climber**™

801200

2-6 years

0 10 15

## A complete off the ground playhouse with climbing, sliding and hide & seek fun

- Playhouse features a skylight, steering wheel, windows and 2 slides for energetic fun
- Climbing ladder & sure grip hand rails assist young climbers
- Bridge connects to look-out tower with dual windows, rotating steering wheel and slide exit
- There's even a hide-out area underneath to a crawl-thru tunnel