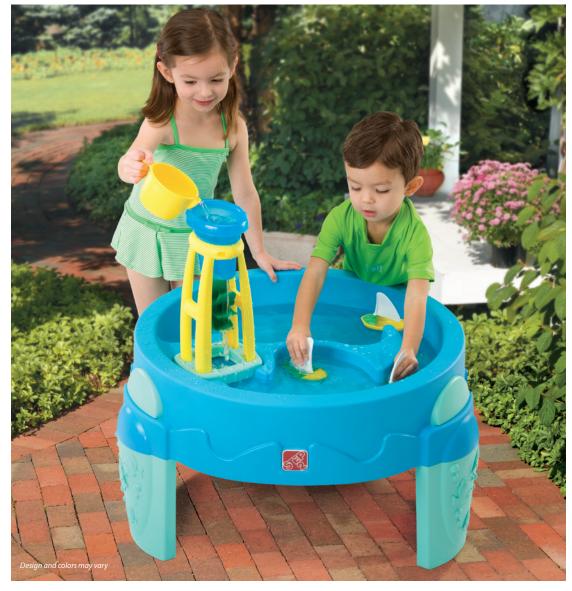

## Falling water action encourages creative exploration and cause & effect learning

- Imaginative water play center encourages hours of outdoor fun
- Child pours water into the wide funnel activating the water wheel which spills into the inner and outer harbors
- Two molded-in sections function as canals, moats, lakes, harbors and more
- Quality poly construction for all-weather durability
- Elevated design keeps water at toddler level

- Accommodates up to 3 children to encourage group play
- 4-piece accessory set includes: 1 cup, 2 sailboats, and 1 water wheel tower (boat design and colors may vary)
- Decorative molded-in fish designs on legs
- Holds up to 4 gallons (15.1 L) of water
- · Minimal adult assembly required