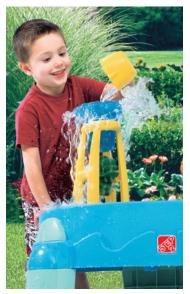

## Falling water action encourages creative exploration and cause & effect learning

- Imaginative water play center encourages hours of outdoor fun
- Child pours water into the wide funnel activating the water wheel which spills into the inner and outer harbors
- Two molded-in sections function as canals, moats, lakes, harbors and more
- Quality poly construction for all-weather durability
- Elevated design keeps water at toddler level

- Accommodates up to 3 children to encourage group play
- 4-piece accessory set includes: 1 cup, 2 sailboats, and 1 water wheel tower (boat design and colors may vary)
- Decorative molded-in fish designs on legs
- Holds up to 4 gallons (15.1 L) of water
- · Minimal adult assembly required