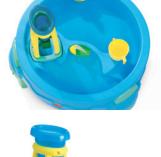

## Falling water action encourages creative exploration and cause & effect learning

- Imaginative water play center encourages hours of outdoor fun
- Child pours water into the wide funnel activating the water wheel which spills into the inner and outer harbors
- Two molded-in sections function as canals, moats, lakes, harbors and more
- Quality poly construction for all-weather durability
- Elevated design keeps water at toddler level

- Accommodates up to 3 children to encourage group play
- 4-piece accessory set includes: 1 cup, 2 sailboats, and 1 water wheel tower (boat design and colors may vary)
- Decorative molded-in fish designs on legs
- Holds up to 4 gallons (15.1 L) of water
- · Minimal adult assembly required