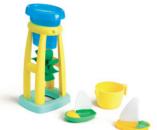

- Accommodates up to 3 children to encourage group play
- 4-piece accessory set includes: 1 cup, 2 sailboats, and 1 water wheel tower (boat design and colors may vary)
- Decorative molded-in fish designs on legs
- Holds up to 4 gallons (15.1 L) of water
- · Minimal adult assembly required