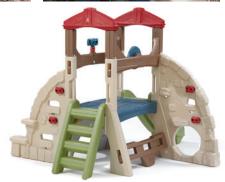

## Alpine Ridge Climber and Slide™

841000

2-6 years

10.16.15

CLIMB, SLIDI & SWING

## Provides a challenge for young and old alike!

- Five climbing walls all present a different challenge
- Walls have grips, holes and steps to assist
- Wide platform features steering wheel and adjustable viewer
- Extra-long slide
- Several crawl-through tunnels
- Bottom step doubles as a seat, perfect for snack time or resting

| PRODUCT SET-UP DIMENSIONS (H x W x D) |                       |                     |        |                      |                                  | MADE IN U.S.A.                                               | 3-YEAR WARRANTY | INDIVIDUAL UPC  |     |
|---------------------------------------|-----------------------|---------------------|--------|----------------------|----------------------------------|--------------------------------------------------------------|-----------------|-----------------|-----|
| 71 x 100 x 92.5 in                    |                       |                     |        | 180.3 x 254 x 235 cm |                                  | U.S. & imported parts.<br>Grips and viewer<br>made in China. | Yes             | 7 33538 84109 7 |     |
| PACK                                  | CUBE                  |                     | WEIGHT |                      | PACKAGING DIMENSIONS (H x W x D) |                                                              |                 | PACKAGE TYPE    | UPS |
| 1                                     | 32.11 ft <sup>3</sup> | 0.91 m <sup>3</sup> | 91 lbs | 41.3 kg              | 43 x 23.25 x 55.5 in             | 109.2 x 59.1 x 141 cm                                        |                 | Kraft           | No  |