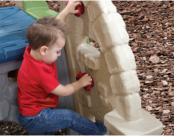

## Provides a challenge for young and old alike!

- Five climbing walls all present a different challenge
- Walls have grips, holes and steps to assist
- Wide platform features steering wheel and adjustable viewer
- Extra-long slide
- Several crawl-through tunnels
- Bottom step doubles as a seat, perfect for snack time or resting