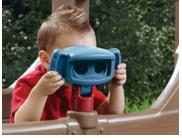

## Provides a challenge for young and old alike!

- Five climbing walls all present a different challenge
- Walls have grips, holes and steps to assist
- Wide platform features steering wheel and adjustable viewer
- Extra-long slide
- Several crawl-through tunnels
- Bottom step doubles as a seat, perfect for snack time or resting