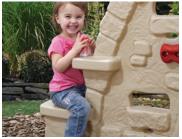

## Provides a challenge for young and old alike!

- Five climbing walls all present a different challenge
- Walls have grips, holes and steps to assist
- Wide platform features steering wheel and adjustable viewer
- Extra-long slide
- Several crawl-through tunnels
- Bottom step doubles as a seat, perfect for snack time or resting