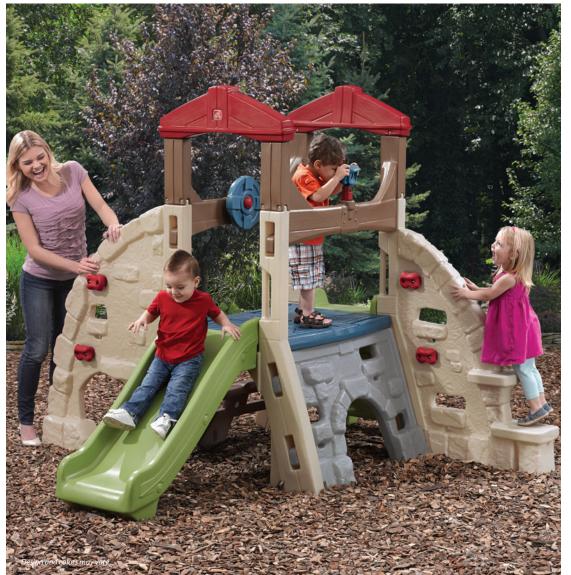

## Alpine Ridge Climber and Slide™

841000

2-6 years

10.16.15

CLIMB, SLIDI & SWING

## Provides a challenge for young and old alike!

- Five climbing walls all present a different challenge
- Walls have grips, holes and steps to assist
- Wide platform features steering wheel and adjustable viewer
- Extra-long slide
- Several crawl-through tunnels
- Bottom step doubles as a seat, perfect for snack time or resting