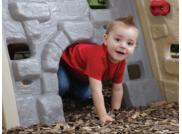

## Provides a challenge for young and old alike!

- Five climbing walls all present a different challenge
- Walls have grips, holes and steps to assist
- Wide platform features steering wheel and adjustable viewer
- Extra-long slide
- Several crawl-through tunnels
- Bottom step doubles as a seat, perfect for snack time or resting