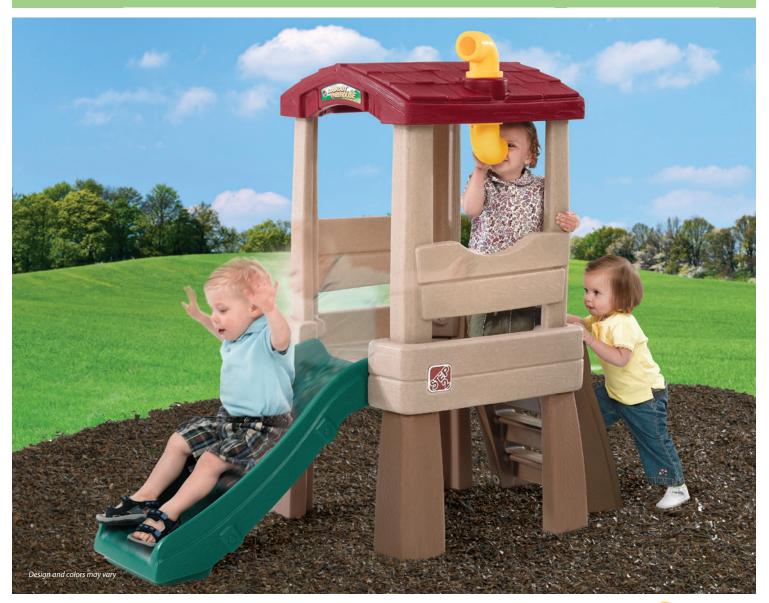

## Naturally Playful Lookout Treehouse™

## Discover the fun in this elevated treehouse!

- Sturdy treehouse climber for young children
- Large easy-to-climb steps
- Fun slide adds to the excitement
- Spacious 19 in (48.2 cm) high platform
- "Shingled" roof provides shaded play area and a cozy environment
- Periscope pivots to allow 180° viewing

- Durable construction lasts for year
- Adult assembly required

| PRODUCT SET-UP DIMENSIONS (H x W x D) |                       |                                                  |        |         |                                  | MADE IN U.S.A.        | 3-YEAR WARRANT | Y INDIVIDUAL UPC    |          |
|---------------------------------------|-----------------------|--------------------------------------------------|--------|---------|----------------------------------|-----------------------|----------------|---------------------|----------|
| 57.5 x 25 x 66.5 in                   |                       |                                                  |        |         | 146.1 x 63.5 x 169 cm            | Yes                   | Yes            | 7 33538             | 77699    |
| PACK                                  | CUBE                  |                                                  | WEIGHT |         | PACKAGING DIMENSIONS (H x W x D) |                       |                | <b>PACKAGE TYPE</b> | UPS      |
| 1                                     | 10.93 ft <sup>3</sup> | 10.93 ft <sup>3</sup> 0.91 m <sup>3</sup> 40 lbs |        | 18.2 kg | 39 x 25.5 x 19 in                | 99.1 x 64.8 x 48.3 cm |                | Ind. w/Litho        | Yes (os) |