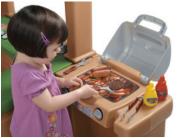

## Unique playhouse featuring outdoor patio area and grill provides a sizzlin' good time!

- Unique, sophisticated, fun styling is the new look in play
- Outdoor patio play area features built-in grill
- Patio also features built-in bench seat for two
- Electronic doorbell with realistic chime sound (requires 2 "AAA" batteries, not included)

- Dutch door and large windows
- Includes built-in kitchen with sink and fun decals
- · Minimal adult assembly required
- 5 piece accessory set included