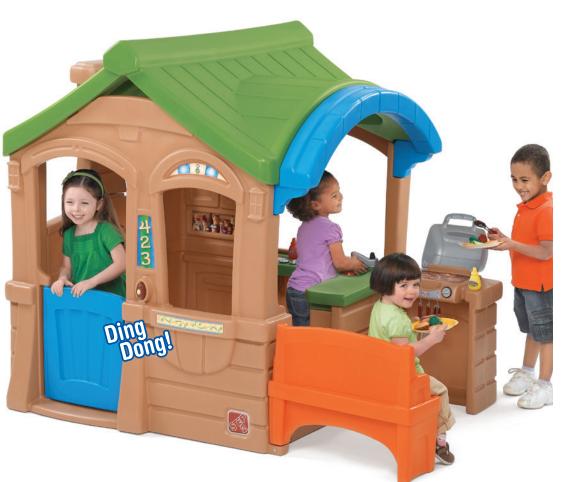

## **Gather & Grille Playhouse**™

1.5+ years

Additional accessories not included Design and colors may vary

## Unique playhouse featuring outdoor patio area and grill provides a sizzlin' good time!

- Unique, sophisticated, fun styling is the new look in play
- Outdoor patio play area features built-in grill
- Patio also features built-in bench seat for two
- Electronic doorbell with realistic chime sound (requires 2 "AAA" batteries, not included)

- Dutch door and large windows
- Includes built-in kitchen with sink and fun decals
- · Minimal adult assembly required
- 5 piece accessory set included