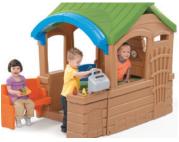

## **Gather & Grille Playhouse**™

1.5+ years

Additional accessories not included Design and colors may vary

## Unique playhouse featuring outdoor patio area and grill provides a sizzlin' good time!

- Unique, sophisticated, fun styling is the new look in play
- Outdoor patio play area features built-in grill
- Patio also features built-in bench seat for two
- Electronic doorbell with realistic chime sound (requires 2 "AAA" batteries, not included)

- Dutch door and large windows
- Includes built-in kitchen with sink and fun decals
- · Minimal adult assembly required
- 5 piece accessory set included