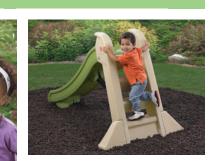

## Naturally Playful Big Folding Slide™

## **844600** 2-5 years

## Contemporary look, old-time quality!

- Designed to complement outdoor spaces
- High side rails and easy-grip handles ensure a safe and easy climb to the top
- Double wall polyethylene design means it's built to last
- Folds down for easy storage