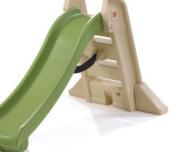

## Contemporary look, old-time quality!

- Designed to complement outdoor spaces
- High side rails and easy-grip handles ensure a safe and easy climb to the top
- Double wall polyethylene design means it's built to last
- Folds down for easy storage