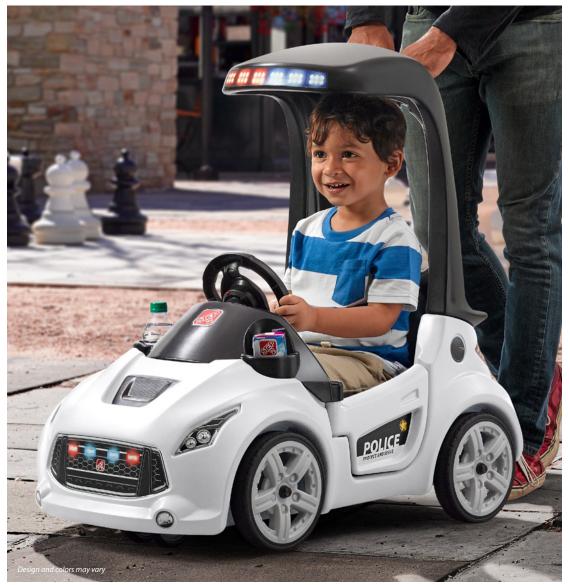

## Patrol, protect, and serve the magical madness of the park, the city, and the neighborhood with the coupe that can do it all!

- Realistic sports car styling and law enforcement decals makes this ride just like the ones used by police officers everywhere
- Quiet ride wheels reduce noise while going undercover
- The 360-degree castor wheel allows you to turn on a dime during high speed chases
- Shade canopy top with built-in handle lets those supporting our troops push around their little officers in the sun
- Removable floor board converts this cop car from a push-around to a foot-to-floor that little patrollers can control themselves
- The working door opens and closes so troopers can get in and out of the Coupe with ease
- Molded-in cup holders fit juice boxes, water bottles, sippy cups, and maybe a doughnut or two