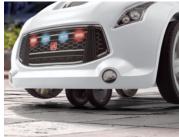

## Patrol, protect, and serve the magical madness of the park, the city, and the neighborhood with the coupe that can do it all!

- Realistic sports car styling and law enforcement decals makes this ride just like the ones used by police officers everywhere
- Quiet ride wheels reduce noise while going undercover
- The 360-degree castor wheel allows you to turn on a dime during high speed chases
- Shade canopy top with built-in handle lets those supporting our troops push around their little officers in the sun
- Removable floor board converts this cop car from a push-around to a foot-to-floor that little patrollers can control themselves
- The working door opens and closes so troopers can get in and out of the Coupe with ease
- Molded-in cup holders fit juice boxes, water bottles, sippy cups, and maybe a doughnut or two