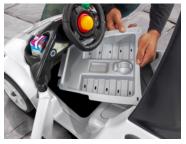

## Patrol, protect, and serve the magical madness of the park, the city, and the neighborhood with the coupe that can do it all!

- Realistic sports car styling and law enforcement decals makes this ride just like the ones used by police officers everywhere
- Quiet ride wheels reduce noise while going undercover
- The 360-degree castor wheel allows you to turn on a dime during high speed chases
- Shade canopy top with built-in handle lets those supporting our troops push around their little officers in the sun
- Removable floor board converts this cop car from a push-around to a foot-to-floor that little patrollers can control themselves
- The working door opens and closes so troopers can get in and out of the Coupe with ease
- Molded-in cup holders fit juice boxes, water bottles, sippy cups, and maybe a doughnut or two