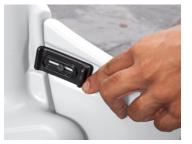

## Patrol, protect, and serve the magical madness of the park, the city, and the neighborhood with the coupe that can do it all!

- Realistic sports car styling and law enforcement decals makes this ride just like the ones used by police officers everywhere
- Quiet ride wheels reduce noise while going undercover
- The 360-degree castor wheel allows you to turn on a dime during high speed chases
- Shade canopy top with built-in handle lets those supporting our troops push around their little officers in the sun
- Removable floor board converts this cop car from a push-around to a foot-to-floor that little patrollers can control themselves
- The working door opens and closes so troopers can get in and out of the Coupe with ease
- Molded-in cup holders fit juice boxes, water bottles, sippy cups, and maybe a doughnut or two