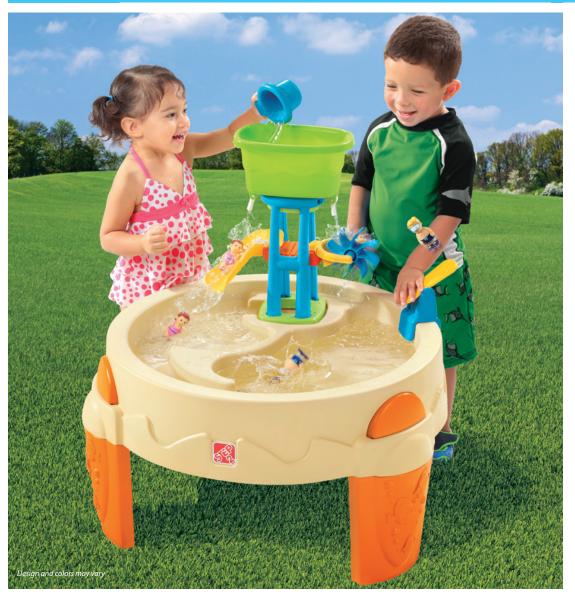

## **Big Splash Waterpark**

**726800** 

1.5+ years
12.19.14

AND & WATE

## Big spash water tower provides hours of fun!

- Pour water down the waterslide or spin the water wheel
- Catapult diving board flips the swimmers into the pool
- 7-piece accessory set includes bucket, tower, spinner, 2 figures, catapult board and cup
- Durable and lasts for years
- Open area to inspire imaginative water play
- Drain plug included