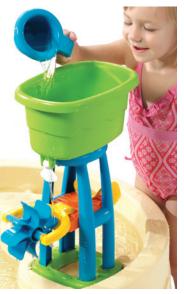

## Big spash water tower provides hours of fun!

- Pour water down the waterslide or spin the water wheel
- Catapult diving board flips the swimmers into the pool
- 7-piece accessory set includes bucket, tower, spinner, 2 figures, catapult board and cup
- Durable and lasts for years
- Open area to inspire imaginative water play
- Drain plug included