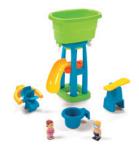

## Big spash water tower provides hours of fun!

- Pour water down the waterslide or spin the water wheel
- Catapult diving board flips the swimmers into the pool
- 7-piece accessory set includes bucket, tower, spinner, 2 figures, catapult board and cup
- Durable and lasts for years
- Open area to inspire imaginative water play
- Drain plug included