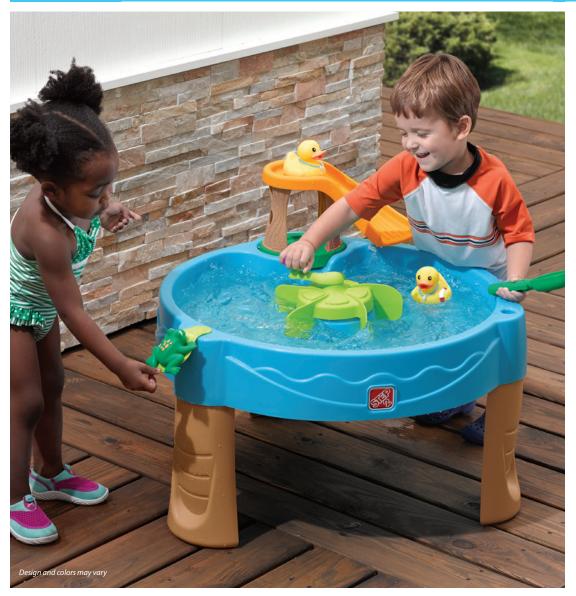

## **Duck Pond Water Table™**

842700,99

1.5+ years

SAND & WATE

## Stale bread not included.

- Pond-themed table includes 2 decorated ducks and a frog squirter
- Send the ducks down the slide or leave them high and dry under the slide tower
- Launch the frog off the side flipper and into the pond
- Crank up the fun by turning the center spinner and getting the water swirling
- Scoop and strain the water with the cat tail scoop