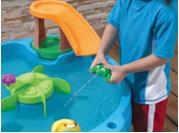

## Stale bread not included.

- Pond-themed table includes 2 decorated ducks and a frog squirter
- Send the ducks down the slide or leave them high and dry under the slide tower
- Launch the frog off the side flipper and into the pond
- Crank up the fun by turning the center spinner and getting the water swirling
- Scoop and strain the water with the cat tail scoop