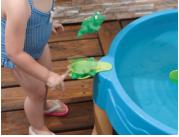

## Stale bread not included.

- Pond-themed table includes 2 decorated ducks and a frog squirter
- Send the ducks down the slide or leave them high and dry under the slide tower
- Launch the frog off the side flipper and into the pond
- Crank up the fun by turning the center spinner and getting the water swirling
- Scoop and strain the water with the cat tail scoop