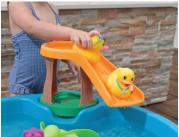

## Stale bread not included.

- Pond-themed table includes 2 decorated ducks and a frog squirter
- Send the ducks down the slide or leave them high and dry under the slide tower
- Launch the frog off the side flipper and into the pond
- Crank up the fun by turning the center spinner and getting the water swirling
- Scoop and strain the water with the cat tail scoop