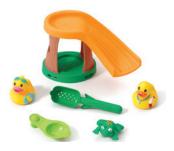

## **Duck Pond Water Table™**

842700,99

1.5+ years

SAND & WATE

## Stale bread not included.

- Pond-themed table includes 2 decorated ducks and a frog squirter
- Send the ducks down the slide or leave them high and dry under the slide tower
- Launch the frog off the side flipper and into the pond
- Crank up the fun by turning the center spinner and getting the water swirling
- Scoop and strain the water with the cat tail scoop