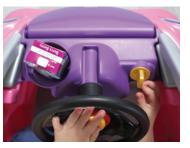

## Go cruisin' in this fun coupe by Step2®

- Foot-to-floor coupe also has removable floor board
- Gas cap, ignition key and working horn for added fun
- Molded-in push handle in roof
- Opening driver's side door with safety latch
- Front castor wheel for easy maneuverability
- Cup holders for both parents and child