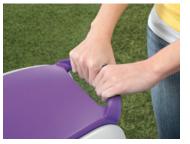

## Go cruisin' in this fun coupe by Step2®

- Foot-to-floor coupe also has removable floor board
- Gas cap, ignition key and working horn for added fun
- Molded-in push handle in roof
- Opening driver's side door with safety latch
- Front castor wheel for easy maneuverability
- Cup holders for both parents and child