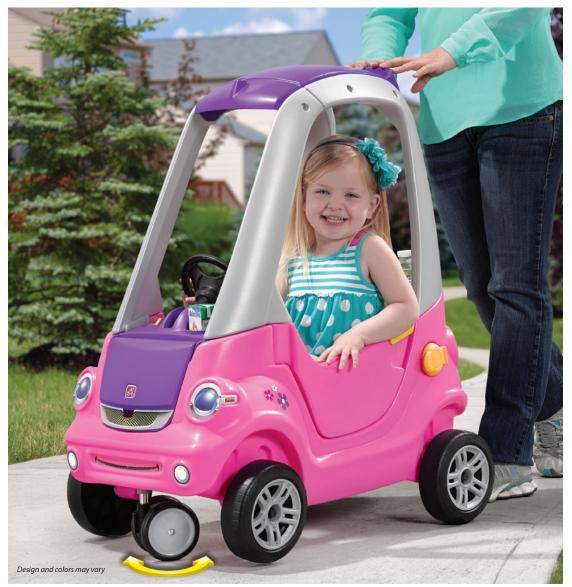

## **Easy Turn Coupe**

845300

1.5-5 years

## Go cruisin' in this fun coupe by Step2®

- Foot-to-floor coupe also has removable floor board
- Gas cap, ignition key and working horn for added fun
- Molded-in push handle in roof
- Opening driver's side door with safety latch
- Front castor wheel for easy maneuverability
- Cup holders for both parents and child