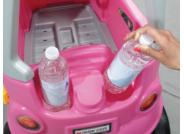

## Go cruisin' in this fun coupe by Step2®

- Foot-to-floor coupe also has removable floor board
- Gas cap, ignition key and working horn for added fun
- Molded-in push handle in roof
- Opening driver's side door with safety latch
- Front castor wheel for easy maneuverability
- Cup holders for both parents and child