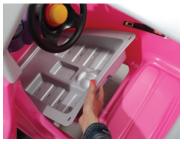

## Go cruisin' in this fun coupe by Step2®

- Foot-to-floor coupe also has removable floor board
- Gas cap, ignition key and working horn for added fun
- Molded-in push handle in roof
- Opening driver's side door with safety latch
- Front castor wheel for easy maneuverability
- Cup holders for both parents and child