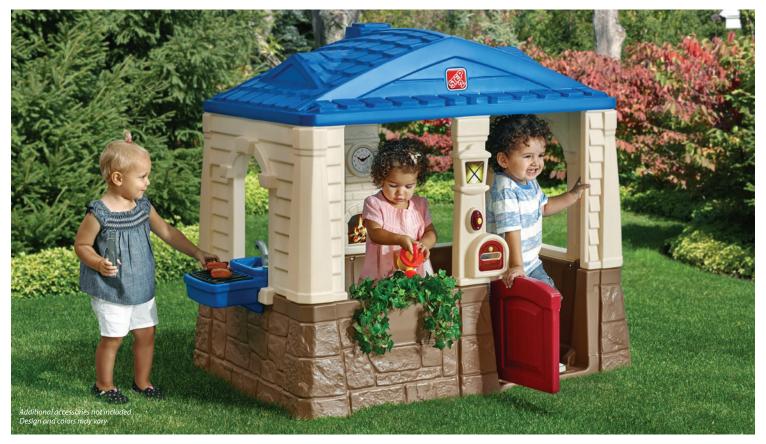

## **Neat & Tidy Cottage**™

1.5+ years

## Home away from home!

- Open design keeps kids visible
- Working dutch door and shutters
- Interior includes kitchen seat, fireplace, wall clock, play phone, built-in shelves and kitchen table and faucet
- Molded-in flower box perfect for real or fake flowers

- Exterior features pass-through mailbox and realistic doorbell (requires 2 "AAA" batteries, not included)
- Charming design with realistic stone and wood finishings
- Built-in floor with drain holes

| PRODUCT SET-UP I  | PRODUCT SET-UP DIMENSIONS (H x W x D) |     |     | INDIVIDUAL UPC  |
|-------------------|---------------------------------------|-----|-----|-----------------|
| 46.5 x 51 x 35 in | 118.1 x 129.5 x 88.9 cm               | Yes | Yes | 7 33538 78879 8 |