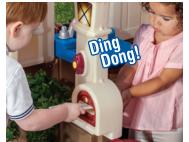

- Exterior features pass-through mailbox and realistic doorbell (requires 2 "AAA" batteries, not included)
- Charming design with realistic stone and wood finishings
- Built-in floor with drain holes

| PRODUCT SET-UP I  | PRODUCT SET-UP DIMENSIONS (H x W x D) |     |     | INDIVIDUAL UPC  |
|-------------------|---------------------------------------|-----|-----|-----------------|
| 46.5 x 51 x 35 in | 118.1 x 129.5 x 88.9 cm               | Yes | Yes | 7 33538 78879 8 |