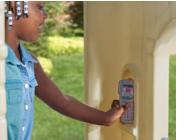

- Exterior features pass-through mailbox and realistic doorbell (requires 2 "AAA" batteries, not included)
- Charming design with realistic stone and wood finishings
- Built-in floor with drain holes

| PRODUCT SET-UP I  | PRODUCT SET-UP DIMENSIONS (H x W x D) |     |     | INDIVIDUAL UPC  |
|-------------------|---------------------------------------|-----|-----|-----------------|
| 46.5 x 51 x 35 in | 118.1 x 129.5 x 88.9 cm               | Yes | Yes | 7 33538 78879 8 |