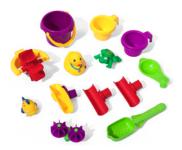

## Make your very own water park right in your backyard!

- · Let's "make it rain"!
- Use the large bucket to scoop up water from the pond and pour into the top tier to make a showering splash below!
- Rain shower effect makes it sound like it's real rainfall!
- As the rainwater drizzles back into the pond, maze-like spinners, ramps and buckets will be activated, creating a cool cascade on the water wall!
- Rearrange the put-and-place maze pieces again and again to create new waterfalls for fun cause & effect and STEM play!
- Use the hand-held spinning wheel in the "rain" to make a spinning splash!
- Use the side flipper to flip the figures back into the pond!
- Catch the frog with the cattail scoop!
- Large table platform lets multiple kids play together, great for social and interactive play
- Molded-in hole in back of table can accommodate an umbrella
- Several accessories included