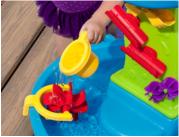

## Make your very own water park right in your backyard!

- · Let's "make it rain"!
- Use the large bucket to scoop up water from the pond and pour into the top tier to make a showering splash below!
- Rain shower effect makes it sound like it's real rainfall!
- As the rainwater drizzles back into the pond, maze-like spinners, ramps and buckets will be activated, creating a cool cascade on the water wall!
- Rearrange the put-and-place maze pieces again and again to create new waterfalls for fun cause & effect and STEM play!
- Use the hand-held spinning wheel in the "rain" to make a spinning splash!
- Use the side flipper to flip the figures back into the pond!
- Catch the frog with the cattail scoop!
- Large table platform lets multiple kids play together, great for social and interactive play
- Molded-in hole in back of table can accommodate an umbrella
- Several accessories included