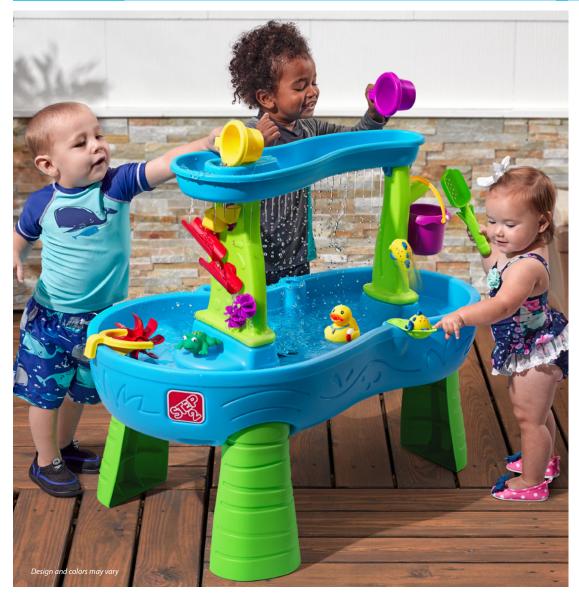

## Rain Showers Splash Pond Water Table™

NEW

874600

1.5+ years

SAND & WATER

## Make your very own water park right in your backyard!

- · Let's "make it rain"!
- Use the large bucket to scoop up water from the pond and pour into the top tier to make a showering splash below!
- Rain shower effect makes it sound like it's real rainfall!
- As the rainwater drizzles back into the pond, maze-like spinners, ramps and buckets will be activated, creating a cool cascade on the water wall!
- Rearrange the put-and-place maze pieces again and again to create new waterfalls for fun cause & effect and STEM play!
- Use the hand-held spinning wheel in the "rain" to make a spinning splash!
- Use the side flipper to flip the figures back into the pond!
- Catch the frog with the cattail scoop!
- Large table platform lets multiple kids play together, great for social and interactive play
- Molded-in hole in back of table can accommodate an umbrella
- Several accessories included