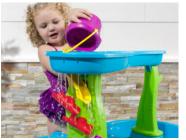

## Make your very own water park right in your backyard!

- · Let's "make it rain"!
- Use the large bucket to scoop up water from the pond and pour into the top tier to make a showering splash below!
- Rain shower effect makes it sound like it's real rainfall!
- As the rainwater drizzles back into the pond, maze-like spinners, ramps and buckets will be activated, creating a cool cascade on the water wall!
- Rearrange the put-and-place maze pieces again and again to create new waterfalls for fun cause & effect and STEM play!
- Use the hand-held spinning wheel in the "rain" to make a spinning splash!
- Use the side flipper to flip the figures back into the pond!
- Catch the frog with the cattail scoop!
- Large table platform lets multiple kids play together, great for social and interactive play
- Molded-in hole in back of table can accommodate an umbrella
- Several accessories included