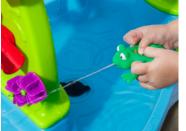

## Make your very own water park right in your backyard!

- · Let's "make it rain"!
- Use the large bucket to scoop up water from the pond and pour into the top tier to make a showering splash below!
- Rain shower effect makes it sound like it's real rainfall!
- As the rainwater drizzles back into the pond, maze-like spinners, ramps and buckets will be activated, creating a cool cascade on the water wall!
- Rearrange the put-and-place maze pieces again and again to create new waterfalls for fun cause & effect and STEM play!
- Use the hand-held spinning wheel in the "rain" to make a spinning splash!
- Use the side flipper to flip the figures back into the pond!
- Catch the frog with the cattail scoop!
- Large table platform lets multiple kids play together, great for social and interactive play
- Molded-in hole in back of table can accommodate an umbrella
- Several accessories included