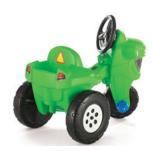

## **Pedal Farm Tractor**™

717600

3-5 years

3.23.17

## Classic three wheeled pedal tractor get the job done!

- Features pedal-drive action and pivot steering
- Rugged tread wheels for easy maneuvering and wide wheel base provides stability
- Durable poly construction wipes clean easily and lasts for years
- · Minimal adult assembly required