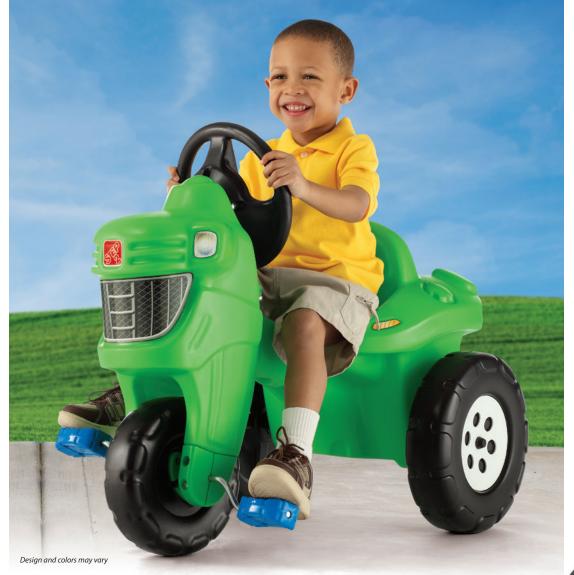

## **Pedal Farm Tractor**™

717600

3-5 years

3.23.17

## Classic three wheeled pedal tractor get the job done!

- Features pedal-drive action and pivot steering
- Rugged tread wheels for easy maneuvering and wide wheel base provides stability
- Durable poly construction wipes clean easily and lasts for years
- · Minimal adult assembly required