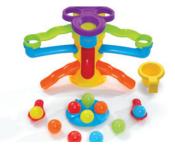

## **Busy Ball Play Table**™

840000

1.5+ years

10.16.15

## Perfect for indoor or outdoor fun!

- Three different paths for the balls to travel down
- Center spinner works as a carousel for the play balls
- Ten balls and scoop included
- Balls can also be launched off two catapults
- Table can be used with or without water
- Drain plug included for quick clean up