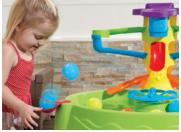

## Perfect for indoor or outdoor fun!

- Three different paths for the balls to travel down
- Center spinner works as a carousel for the play balls
- Ten balls and scoop included
- Balls can also be launched off two catapults
- Table can be used with or without water
- Drain plug included for quick clean up