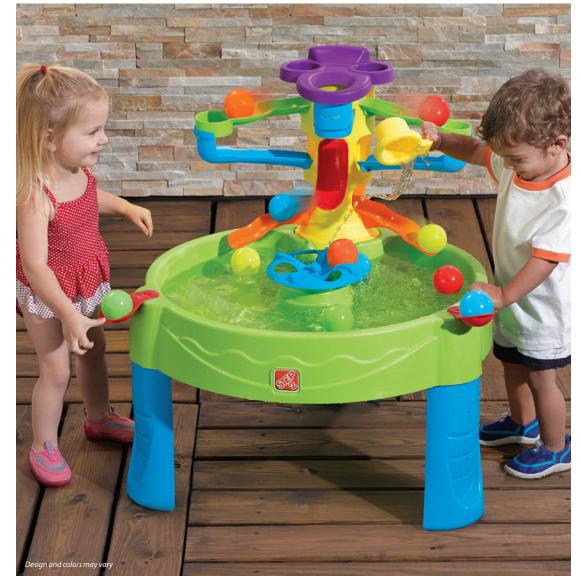

## **Busy Ball Play Table**™

840000

1.5+ years

10.16.15

## Perfect for indoor or outdoor fun!

- Three different paths for the balls to travel down
- Center spinner works as a carousel for the play balls
- Ten balls and scoop included
- Balls can also be launched off two catapults
- Table can be used with or without water
- Drain plug included for quick clean up