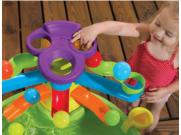

## Perfect for indoor or outdoor fun!

- Three different paths for the balls to travel down
- Center spinner works as a carousel for the play balls
- Ten balls and scoop included
- Balls can also be launched off two catapults
- Table can be used with or without water
- Drain plug included for quick clean up