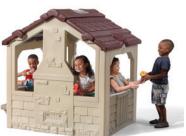

## **Charming Cottage**™

867400

2+ years

12.20.16

## Play a game of "house" with your siblings and friends!

- Open design allows you to play with your friends inside or out!
- "Ding, dong!" Electronic doorbell lets kids know when their friends have arrived for the fun!
- · Working Dutch door
- Cozy on up by the fireplace
- Kids can even plant pretend flowers in the two planter boxes
- Interior also includes kitchen seat, sink, swivel faucet, and kitchen table, perfect for an afternoon of imaginative role play
- Charming design with realistic stone and wood finishings blends beautifully into backyard landscapes