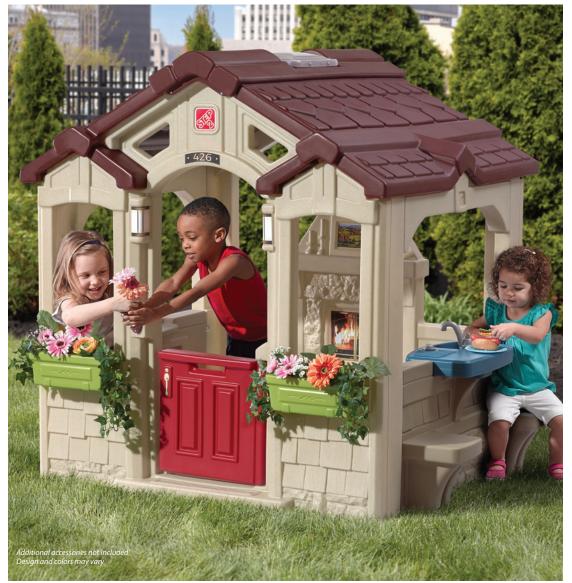

## Play a game of "house" with your siblings and friends!

- Open design allows you to play with your friends inside or out!
- "Ding, dong!" Electronic doorbell lets kids know when their friends have arrived for the fun!
- · Working Dutch door
- Cozy on up by the fireplace
- Kids can even plant pretend flowers in the two planter boxes
- Interior also includes kitchen seat, sink, swivel faucet, and kitchen table, perfect for an afternoon of imaginative role play
- Charming design with realistic stone and wood finishings blends beautifully into backyard landscapes