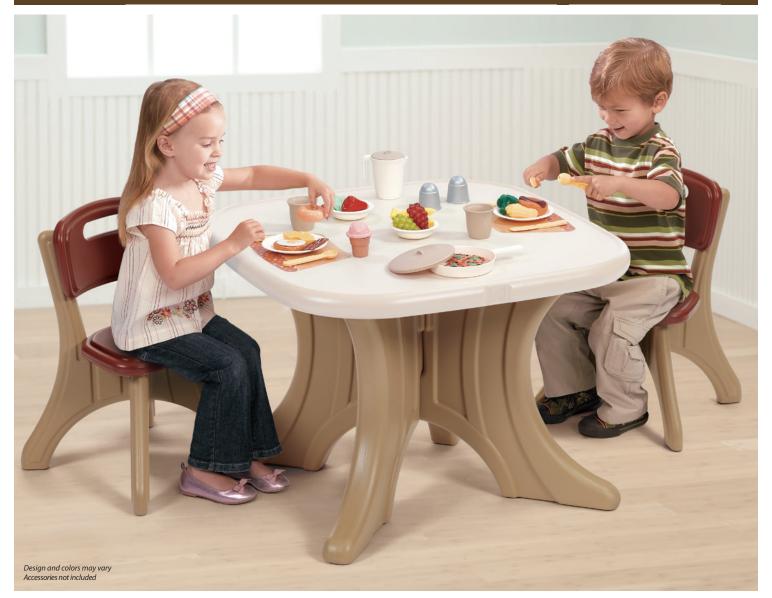

## **New Traditions Table & Chairs Set**

896800

2+ years

## Durable table & chair set for arts, crafts and more!

- Unique design provide superior durability and stability
- 27 x 27 in (68.6 x 68.6 cm) table & chairs wipe clean easily making clean-up time a breeze
- Neutral colors coordinate perfectly with children's bedroom or play room décor
- Includes one table & two chairs
- Minimal adult assembly required
- High quality, durable construction