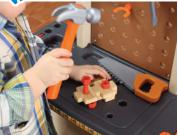

## Children can make believe they are drilling, sawing and hammering with this realistic tool bench!

- Features a work table with built-in bolt holes, power drill holder and real-working vise maximises a child's creativity
- Peg board and hooks to hang tools on the back wall
- Includes a storage bin and lower storage area for accessories
- 4-piece Durafoam™ realistic-looking "wood" building kit included
- 22-piece accessory set includes and electronic drill, hammer, saw, wrench, screwdriver and much more!
- Requires 2 "AA" batteries, not included
- Adult assembly required