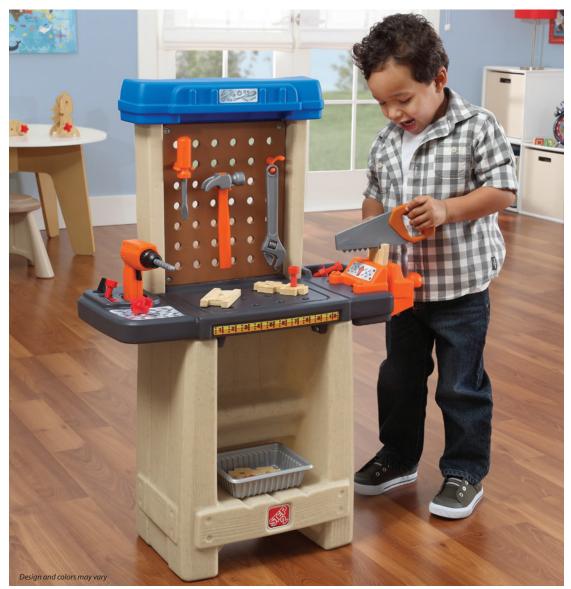

## Handy Helper's Workbench™

836800

3+ years

## Children can make believe they are drilling, sawing and hammering with this realistic tool bench!

- Features a work table with built-in bolt holes, power drill holder and real-working vise maximises a child's creativity
- Peg board and hooks to hang tools on the back wall
- Includes a storage bin and lower storage area for accessories
- 4-piece Durafoam™ realistic-looking "wood" building kit included
- 22-piece accessory set includes and electronic drill, hammer, saw, wrench, screwdriver and much more!
- Requires 2 "AA" batteries, not included
- Adult assembly required