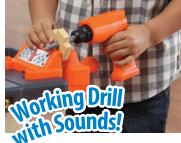

## Children can make believe they are drilling, sawing and hammering with this realistic tool bench!

- Features a work table with built-in bolt holes, power drill holder and real-working vise maximises a child's creativity
- Peg board and hooks to hang tools on the back wall
- Includes a storage bin and lower storage area for accessories
- 4-piece Durafoam™ realistic-looking "wood" building kit included
- 22-piece accessory set includes and electronic drill, hammer, saw, wrench, screwdriver and much more!
- Requires 2 "AA" batteries, not included
- Adult assembly required