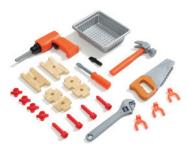

## Children can make believe they are drilling, sawing and hammering with this realistic tool bench!

- Features a work table with built-in bolt holes, power drill holder and real-working vise maximises a child's creativity
- Peg board and hooks to hang tools on the back wall
- Includes a storage bin and lower storage area for accessories
- 4-piece Durafoam™ realistic-looking "wood" building kit included
- 22-piece accessory set includes and electronic drill, hammer, saw, wrench, screwdriver and much more!
- Requires 2 "AA" batteries, not included
- Adult assembly required