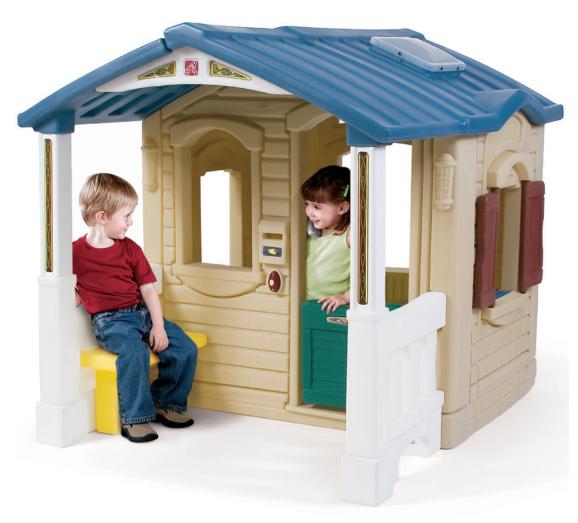

## Naturally Playful Front Porch Playhouse™

**794100** 

1.5+ years

## Large front porch will turn rainy days into fun days

- Children will experience endless hours of imaginative play and exercise with this beautifully styled playhouse
- Features front porch with built in-bench for shade on sunny days and a protected cover on rainy days
- Detailed interior includes a wide pass-thru window, molded-in sink with swivel faucet, stove top with clicking knob
- · Working Dutch door and side window with shutters
- Decorative, peaked roof with skylight adds light to the interior
- Includes a postal mail slot, electronic doorbell with realistic chime sound and a play phone (requires 2 "AAA" batteries, not included)
- Durable, plastic construction lasts for years and is maintenance-free
- · Adult assembly required