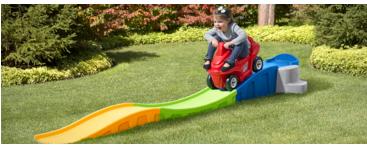

## Anniversary Edition Up & Down Roller Coaster™

863300,99

2-5 years

5.2.18

## 20-year Step2® classic toddler roller coaster!

- Stylish ATV coaster car comes fully assembled
- 2 non-slip steps lock securely into 3 piece track for access to the platform from both sides
- Recessed retainer wells hold coaster car until little ones are ready to roll
- Over 10 feet (3 meters) of up and down riding track
- ATV coaster car has high back, handrail, and foot rests for a secure ride