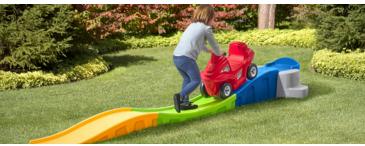

## Anniversary Edition Up & Down Roller Coaster™

863300,99

2-5 years

5.2.18

## 20-year Step2® classic toddler roller coaster!

- Stylish ATV coaster car comes fully assembled
- 2 non-slip steps lock securely into 3 piece track for access to the platform from both sides
- Recessed retainer wells hold coaster car until little ones are ready to roll
- Over 10 feet (3 meters) of up and down riding track
- ATV coaster car has high back, handrail, and foot rests for a secure ride