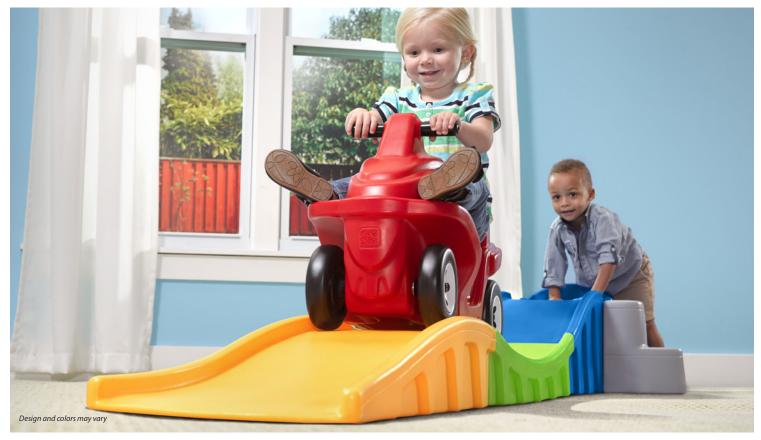

## Anniversary Edition Up & Down Roller Coaster™

863300,99

2-5 years

5.2.18

## 20-year Step2® classic toddler roller coaster!

- Stylish ATV coaster car comes fully assembled
- 2 non-slip steps lock securely into 3 piece track for access to the platform from both sides
- Recessed retainer wells hold coaster car until little ones are ready to roll
- Over 10 feet (3 meters) of up and down riding track
- ATV coaster car has high back, handrail, and foot rests for a secure ride