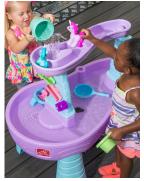

## Create a magical splash!

- Let's "make it rain"!
- Use the large bucket to scoop up water from the pond and pour into the top tier to make a showering splash below!
- Rain shower effect makes it sound like it's real rainfall!
- As the rainwater drizzles back into the pond, maze-like spinners, ramps and buckets will be activated, creating a cool cascade on the water wall!
- Rearrange the put-and-place maze pieces again and again to create new waterfalls for fun cause & effect and STEM play!
- Use the hand-held spinning wheel in the "rain" to make a spinning splash!
- Use the side flipper to flip the figures back into the pond!
- Large table platform lets multiple kids play together, great for social and interactive play
- Molded-in hole in back of table can accommodate an umbrella
- Includes 3 unicorns, 1 paddle wheel, 1 bucket, 2 cups, 1 flipper, 1 scoop and 4 put-and-take maze pieces