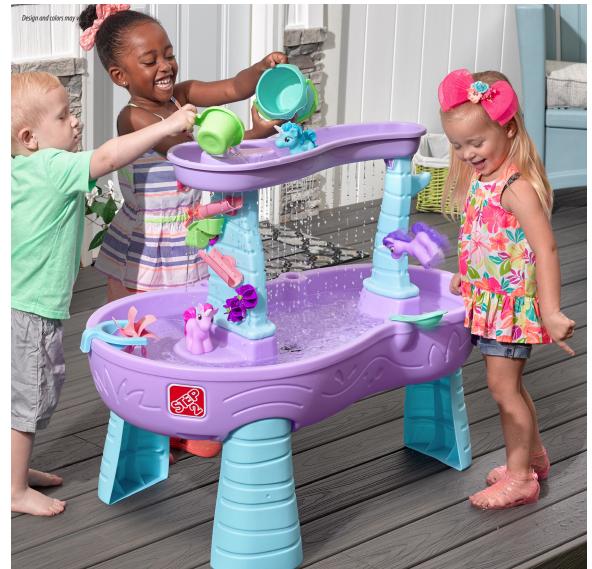

## Create a magical splash!

- Let's "make it rain"!
- Use the large bucket to scoop up water from the pond and pour into the top tier to make a showering splash below!
- Rain shower effect makes it sound like it's real rainfall!
- As the rainwater drizzles back into the pond, maze-like spinners, ramps and buckets will be activated, creating a cool cascade on the water wall!
- Rearrange the put-and-place maze pieces again and again to create new waterfalls for fun cause & effect and STEM play!
- Use the hand-held spinning wheel in the "rain" to make a spinning splash!
- Use the side flipper to flip the figures back into the pond!
- Large table platform lets multiple kids play together, great for social and interactive play
- Molded-in hole in back of table can accommodate an umbrella
- Includes 3 unicorns, 1 paddle wheel, 1 bucket, 2 cups, 1 flipper, 1 scoop and 4 put-and-take maze pieces