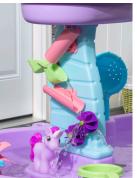

## Create a magical splash!

- Let's "make it rain"!
- Use the large bucket to scoop up water from the pond and pour into the top tier to make a showering splash below!
- Rain shower effect makes it sound like it's real rainfall!
- As the rainwater drizzles back into the pond, maze-like spinners, ramps and buckets will be activated, creating a cool cascade on the water wall!
- Rearrange the put-and-place maze pieces again and again to create new waterfalls for fun cause & effect and STEM play!
- Use the hand-held spinning wheel in the "rain" to make a spinning splash!
- Use the side flipper to flip the figures back into the pond!
- Large table platform lets multiple kids play together, great for social and interactive play
- Molded-in hole in back of table can accommodate an umbrella
- Includes 3 unicorns, 1 paddle wheel, 1 bucket, 2 cups, 1 flipper, 1 scoop and 4 put-and-take maze pieces