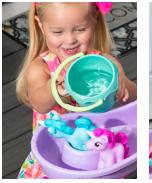

## Create a magical splash!

- Let's "make it rain"!
- Use the large bucket to scoop up water from the pond and pour into the top tier to make a showering splash below!
- Rain shower effect makes it sound like it's real rainfall!
- As the rainwater drizzles back into the pond, maze-like spinners, ramps and buckets will be activated, creating a cool cascade on the water wall!
- Rearrange the put-and-place maze pieces again and again to create new waterfalls for fun cause & effect and STEM play!
- Use the hand-held spinning wheel in the "rain" to make a spinning splash!
- Use the side flipper to flip the figures back into the pond!
- Large table platform lets multiple kids play together, great for social and interactive play
- Molded-in hole in back of table can accommodate an umbrella
- Includes 3 unicorns, 1 paddle wheel, 1 bucket, 2 cups, 1 flipper, 1 scoop and 4 put-and-take maze pieces