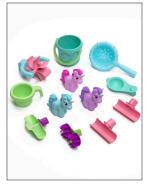

## Create a magical splash!

- Let's "make it rain"!
- Use the large bucket to scoop up water from the pond and pour into the top tier to make a showering splash below!
- Rain shower effect makes it sound like it's real rainfall!
- As the rainwater drizzles back into the pond, maze-like spinners, ramps and buckets will be activated, creating a cool cascade on the water wall!
- Rearrange the put-and-place maze pieces again and again to create new waterfalls for fun cause & effect and STEM play!
- Use the hand-held spinning wheel in the "rain" to make a spinning splash!
- Use the side flipper to flip the figures back into the pond!
- Large table platform lets multiple kids play together, great for social and interactive play
- Molded-in hole in back of table can accommodate an umbrella
- Includes 3 unicorns, 1 paddle wheel, 1 bucket, 2 cups, 1 flipper, 1 scoop and 4 put-and-take maze pieces