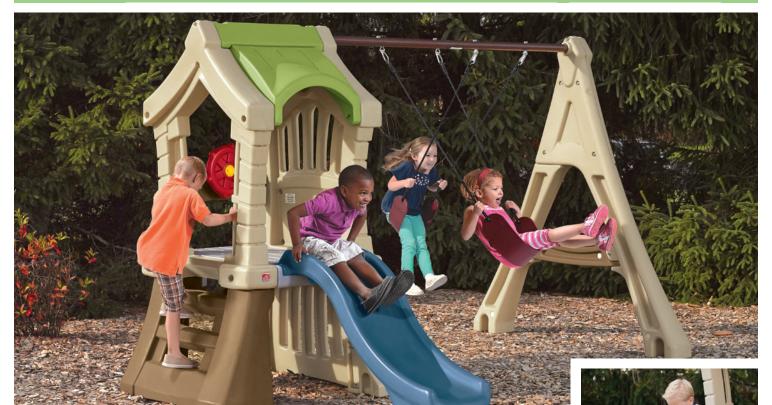

## **Play-Up Gym Set**™

850000

3-6 years

& SWING

## Whimsical gym for hours of climb 'n slide adventures!

- Treehouse shape, trendy design and fun colors fuel creative play
- Two attached swings for hours of fun
- Raised playhouse features high platform, steps for climbing, steering wheel and a fun slide for easy exit
- Durable poly construction
- · Adult assembly required

Limit 4 children at a time, maximum weight 240 lbs (109 kg) total.

|   |                    | MADE IN U.S.A. | 3-YEAR WARRANTY          | INDIVIDUAL UPC |                  |              |         |
|---|--------------------|----------------|--------------------------|----------------|------------------|--------------|---------|
|   | 75 x 111.5 x 84 in | 19             | 190.5 x 283.2 x 213.4 cm |                | Yes 7 33538 8500 |              | 85009 9 |
| Π | PACK CUBE          | WFIGHT         | PACKAGING DIMENSION      | S (H x W x D)  |                  | PACKAGE TYPE | UPS     |