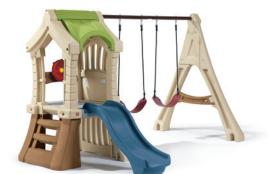

## **Play-Up Gym Set**™

850000

3-6 years

& SWING

## Whimsical gym for hours of climb 'n slide adventures!

- Treehouse shape, trendy design and fun colors fuel creative play
- Two attached swings for hours of fun
- Raised playhouse features high platform, steps for climbing, steering wheel and a fun slide for easy exit
- Durable poly construction
- · Adult assembly required

Limit 4 children at a time, maximum weight 240 lbs (109 kg) total.

|   |                    | MADE IN U.S.A. | 3-YEAR WARRANTY          | INDIVIDUAL UPC |                  |              |         |
|---|--------------------|----------------|--------------------------|----------------|------------------|--------------|---------|
|   | 75 x 111.5 x 84 in | 19             | 190.5 x 283.2 x 213.4 cm |                | Yes 7 33538 8500 |              | 85009 9 |
| Π | PACK CUBE          | WFIGHT         | PACKAGING DIMENSION      | S (H x W x D)  |                  | PACKAGE TYPE | UPS     |